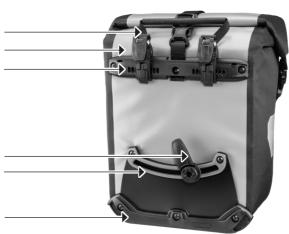

High-quality 3M Scotchlite reflector

Shoulder strap with padding for comfortable carrying or for fixing to the hook

Release handle for mounting and releasing the QL2.1 system Automatically locking QL2.1 hooks with 16 mm diameter Exchangeable hook inserts in sizes 8, 10 and 12 mm

Edge protector with slots for mounting the Pannier Carrying System

| Height cm/in | Width cm/in | Depth cm/in | Volume L/cu.in. | Weight g/oz.     | Max. capacity kg/lbs. |
|--------------|-------------|-------------|-----------------|------------------|-----------------------|
| 30/11.8      | 25/9.8      | 14/5.5      | 25/1526(pair)   | 1590/65.1 (pair) | 18/39.6 (pair)        |
|              |             |             |                 |                  |                       |