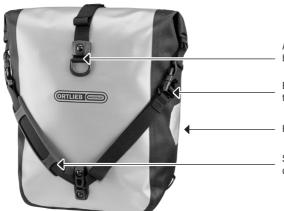

## SPORT-ROLLER

Lowrider pannier or rear pannier (pair) with QL2.1 system

Additional closure with buckle and D-ring (when the bag is carried with the shoulder strap)

Buckles for closing the rolling closure at the top or for attaching the shoulder strap

High-quality 3M Scotchlite reflector

Shoulder strap with padding for comfortable carrying or for fixing to the hook

Release handle for mounting and releasing the QL2.1 system Automatically locking QL2.1 hooks with 16 mm diameter Exchangeable hook inserts in sizes 8, 10 and 12 mm