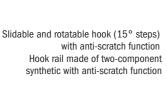

## SPECIFICATIONS:

- + Classical pannier (pair) with roll closure
- + Can be used individually or as pairs for the rear or lowrider
- + Bag made of PVC coated polyester fabric
- + QL2.1 system for racks up to 16 mm
- + 18 mm & 20 mm hook available as separate accessory (e.g. for e-bikes)
- + Including reduction pieces for tube diameters 8, 10 and 12 mm; with anti-scratch function reducing abrasions on rack
- + Top QL hooks and lower sliding hook adjustable without requiring any tools
- + Lower hook rail made of two-component "hard-soft" synthetic reduces abrasions on carrier
- + Including integrated inner pocket and shoulder strap
- + Symmetrical shape allows use on right or left side
- + Can be combined on the rack with ORTLIEB Rack-Pack size 24 L or 31 L
- + Highly reflective Scotchlite reflector
- + Ideal for use on children's/youth bicycles
- + Easy to clean inside