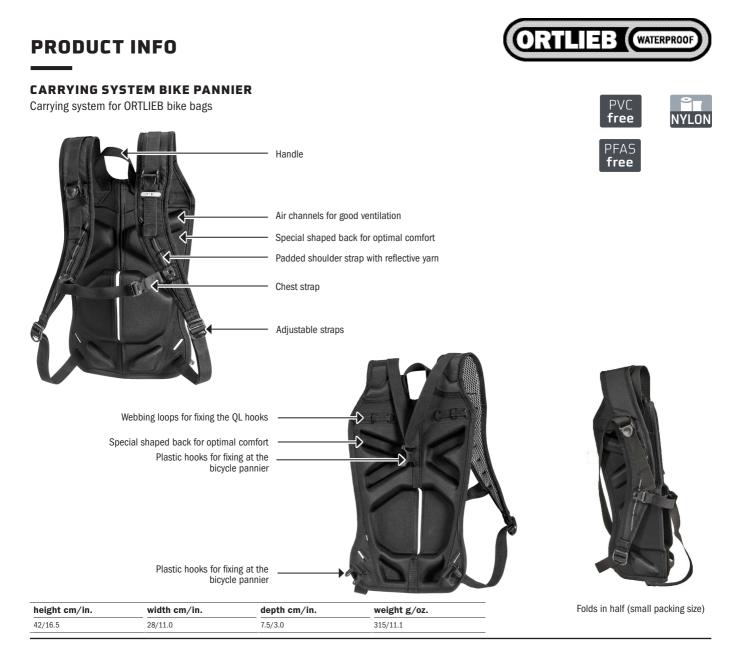

## SPECIFICATIONS:

- + Padded back carrying system for the ORTLIEB bike bag models Back-Roller incl. Back-Roller City, Bike-Packer, Pedal-Mate, Bike-Shopper, Bike-Shopper, Sport-Packer, Gravel-Pack and Sport-Roller incl. Sport-Roller City
- + Turns the bike bag into a backpack
- + Additional load control belt for especially comfortable carrying of panniers with "auxiliary closure" (All Back-Roller and Sport-Roller panniers (except City versions)
- + Compatible with ORTLIEB bags with Quick-Lock1, Quick-Lock2 and Quick-Lock2.1 mounting system
- + Optimal bag attachment through variable suspension
- + Carrying handle
- + Airmesh shoulder straps
- + Reflective yarn on the straps
- + Chest strap
- + Folds in half (small packing size)
- + Low weight: 315 g