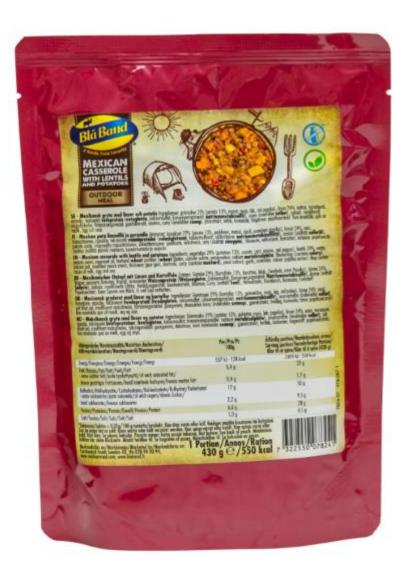

## Mexican casserole with lentils and potatoes

**EN Ingredients:** Vegetables 29% (potatoes 13%, carrots, corn, onions, red pepper), lentils 24%, water, tomato puree, rapeseed oil, textured **wheat** proteins (**wheat** gluten, calcium sulfate, preservative: sodium **metabisulphite**, flavorings (contains **celery**), iodized salt, modified maize starch, thickener: guar gum, dextrose, curry (contains **mustard**), yeast extract, garlic, coriander, color: paprika extract. May contain traces of milk, egg and soy.

## Content: 430 g

**Shelf life:** 36 months at an ambient temperature in a temperate climate or according to NATO Standard AMedP-1.11; Chapter 3 – Shelf Life.

**Storage:** Dry at room temperature.

## Nutritional values:

| Nutritional declaration | Per 100g | Per Pouch<br>(430g) |
|-------------------------|----------|---------------------|
| Energy (kJ)             | 537 kJ   | 2309 kJ             |
| Energy (kcal)           | 128 kcal | 550 kcal            |
| Fat                     | 5,4 g    | 23 g                |
| of which saturated fat  | 0,4 g    | 1,7 g               |
| Carbohydrate            | 12 g     | 50 g                |
| of which sugars         | 2,2 g    | 9,5 g               |
| Fiber                   | 2,5 g    | 11 g                |
| Protein                 | 6,6 g    | 28 g                |
| Salt                    | 1 g      | 4,5 g               |